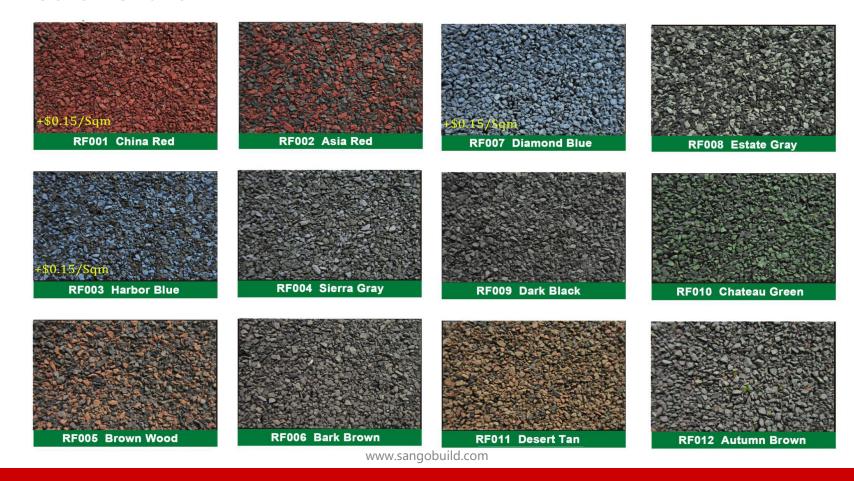

20GP         | 3465 m²/1155 bundles       |

# **Fish Scale Standard Shingle**





| Product Specification |                             |
|-----------------------|-----------------------------|
| Product Name          | Fish Scale Standard Shingle |
| Length                | 1000(±3mm)                  |
| Width                 | 333(±3mm)                   |
| Thickness             | 2.6mm(±0.1mm)               |
| Weight /Bundle        | 27±1kg                      |
| Packing               | 21pcs/bundle,3.1sqm/bundle  |
| Shingle/sqm           | 6.77pcs                     |
| Qty/20GP              | 2790m²/900bundles           |

## Accessories



Waterproof Roofing Felt



Polymer PP/PE Waterproof Membrane Www.sangobuild.com



Ridge Tile



Special Steel Nail

## **Color Chart**



# **Shade Color Shingle Sample**









## **New Product-Full Adhesive Asphalt Shingle**

In consideration of there are some countries which often have strong wind, so we develop the new product-full adhesive asphalt shingle for improving wind resistance.

The wind resistance could be 160Km/h.



Mosaic Type 3-tab Type Gothe Type

# **Packing**



**Transparent Packing** 





**English Packing** 



# Loading













www.sangobuild.com

## Why Choose Us

#### 1.Good Quality

Sangobuild use CARLAC(CL) natural stone chips from French to cover the asphalt shingle, it is anti-algae and no color fading. The fiberglass is 95g/m² or 110g/m² which let asphalt shingle be stronger. The warranty could be 30 years.

### 2.Fast Shipment

Sangobuild have two advanced automatic production line