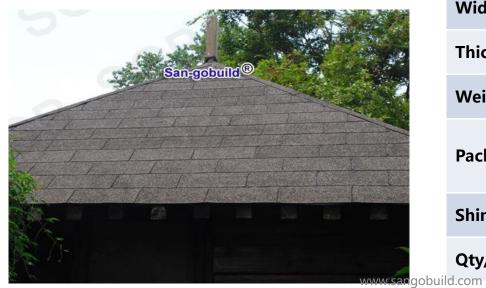

#### 3. Wide application

Asphalt shingle could use for more wide-angle roofing slope than other roofing material, it could be used for 15°-90° roofing slope. It also could be used in any shape of the roofing and there are many colors could for choice.

#### 4. Noise reduction and heat insulation

The stone chips could reduce the noise when raining or hailing, it also could insulate from heat when expose to extremely UV and keep warm in Winter.