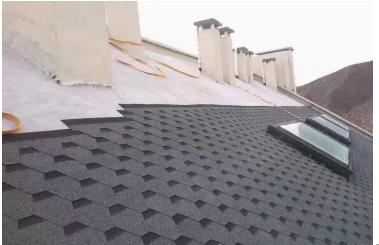

# **Design&Project**

- **1** 3-Tab Plane Standard Shingle
- 2 Laminated Standard Shingle
- **13** Mosaic Standard Shingle
- **4** Goethe Standard Shingle
- **6** Fish Scale Standard Shingle

# **Mosaic Standard Shingle**

| Product Specification |                             |
|-----------------------|-----------------------------|
| Product Name          | Mosaic Standard Shingle     |
| Length                | 1000(±3mm)                  |
| Width                 | 320(±3mm)                   |
| Thickness             | 2.6mm(±0.1mm)               |
| Weight /Bundle        | 22±1kg                      |
| Packing               | 21pcs/bundle, 3.0sqm/bundle |
| Shingle/sqm           | 7pcs                        |
| Qty/20GP              | 3465 m²/1155 bundles        |