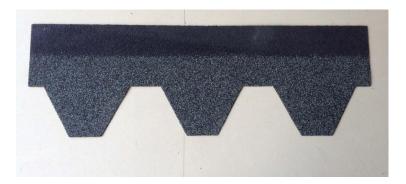

# **3-Tab Asphalt Shingle**

| Product Specification |                             |
|-----------------------|-----------------------------|
| <b>Product Name</b>   | 3-Tab Asphalt Shingle       |
| Length                | 1000(±3mm)                  |
| Width                 | 333(±3mm)                   |
| Thickness             | 2.6mm(±0.1mm)               |
| Weight /Bundle        | 27±1kg                      |
| Packing               | 21pcs/bundle,3.1 sqm/bundle |
| Shingle/sqm           | 6.77pcs                     |
| Qty/20GP              | 2790m²/900bundles           |

# **Fish Scale Standard Shingle**

| Product Specification |                             |
|-----------------------|-----------------------------|
| Product Name          | Fish Scale Standard Shingle |
| Length                | 1000(±3mm)                  |
| Width                 | 333(±3mm)                   |
| Thickness             | 2.6mm(±0.1mm)               |
| Weight /Bundle        | 27±1kg                      |
| Packing               | 21pcs/bundle,3.1sqm/bundle  |
| Shingle/sqm           | 6.77pcs                     |
| Qty/20GP              | 2790m²/900bundles           |