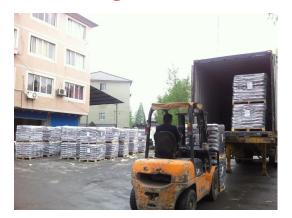

| Weight /Bundle        | 27±1kg                      |
| Packing               | 21pcs/bundle,3.1sqm/bundle  |
| Shingle/sqm           | 6.77pcs                     |
| Qty/20GP              | 2790m²/900bundles           |

## Accessories



Waterproof Roofing Felt



Polymer PP/PE Waterproof Membrane Www.sangobuild.com



Ridge Tile



Special Steel Nail

## **Color Chart**



# **Shade Color Shingle Sample**









## **New Product-Full Adhesive Asphalt Shingle**

In consideration of there are some countries which often have strong wind, so we develop the new product-full adhesive asphalt shingle for improving wind resistance.

The wind resistance could be 160Km/h.



Mosaic Type 3-tab Type Gothe Type

# **Packing**



**Transparent Packing** 





**English Packing** 



# Loading













www.sangobuild.com

## Why Choose Us

#### 1.Good Quality

Sangobuild use CARLAC(CL) natural stone chips from French to cover the asphalt shingle, it is anti-algae and no color fading. The fiberglass is 95g/m² or 110g/m² which let asphalt shingle be stronger. The warranty could be 30 years.

### 2.Fast Shipment

Sangobuild have two advanced automatic production line and the output could be **520,000 square meters** per month. We usually finish the production within **7** days after receiving the deposit.

#### 3. Professional Service

Sangobuild export the asphalt shingle to more than 20 countries for 13 years and could arrange the shipment and document perfectly to save the cost. And we also could apply the certificate as per your requirement.

## 4. Factory

Sangobuild is the