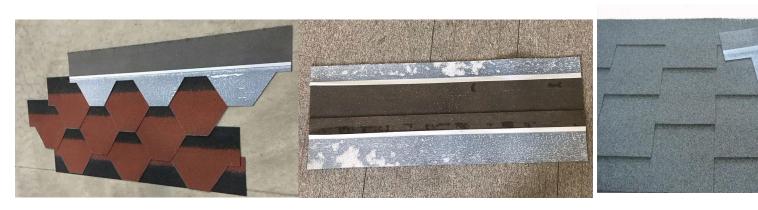

## Accessories

Waterproof Roofing Felt

Polymer PP/PE Waterproof Membrane Www.sangobuild.com

Ridge Tile

Special Steel Nail

### **Adhesive Self-Pastern with Hot Melt**

There is a self adhesive tape in the back of shingle, after the laying in the roof, self adhesive tape can be activated under the sun exposure, resulting in viscous, which makes the asphalt shingle bonding together.