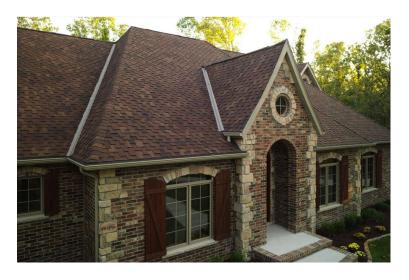

# **Design&Project**

- **1** 3-Tab Plane Standard Shingle
- 2 Laminated Standard Shingle
- **13** Mosaic Standard Shingle
- **4** Goethe Standard Shingle
- **6** Fish Scale Standard Shingle

# **Laminated Standard Shingle**

| Product Specification |                                 |
|-----------------------|---------------------------------|
| <b>Product Name</b>   | Laminated Standard Shingle      |
| Length                | 1000(±3mm)                      |
| Width                 | 333(±3mm)                       |
| Thickness             | 5.2mm(±0.1mm)                   |
| Weight /Bundle        | 27±1kg                          |
| Packing               | 16pcs/bundle,2.32<br>sqm/bundle |
| Shingle/sqm           | 6.90pcs                         |
| Qty/20GP              | 2088m²/900bundles               |