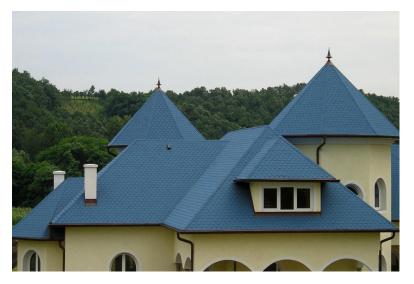

## **Company Introduction**

Hangzhou Singer Building Materials Co.,Ltd is a professional factory for asphalt shingle in Hangzhou,China, which have done business more than **13 years**.

With the development of our company,we have 5 regular designs for asphalt shingle with more than 20 kinds of colors. Many of our items sell to more than 20 countries, such as South of Korea, Indonesia, India, Philippines, Chile and so on.

#### 3. Wide application

Asphalt shingle could use for more wide-angle roofing slope than other roofing material, it could be used for 15°-90° roofing slope. It also could be used in any shape of the roofing and there are many colors could for choice.

#### 4. Noise reduction and heat insulation

The stone chips could reduce the noise when raining or hailing, it also could insulate from heat when expose to extremely UV and keep warm in Winter.