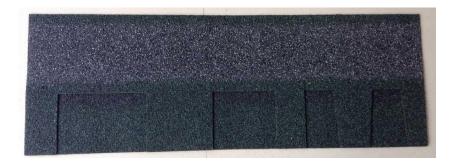

# **Mosaic Standard Shingle**

| Product Specification |                             |
|-----------------------|-----------------------------|
| Product Name          | Mosaic Standard Shingle     |
| Length                | 1000(±3mm)                  |
| Width                 | 320(±3mm)                   |
| Thickness             | 2.6mm(±0.1mm)               |
| Weight /Bundle        | 22±1kg                      |
| Packing               | 21pcs/bundle, 3.0sqm/bundle |
| Shingle/sqm           | 7pcs                        |
| Qty/20GP              | 3465 m²/1155 bundles        |

# **Geothe Standard Shingle**

| Product Specification |                            |
|-----------------------|----------------------------|
| Product Name          | Goethe Standard Shingle    |
| Length                | 1000(±3mm)                 |
| Width                 | 320(±3mm)                  |
| Thickness             | 2.6mm(±0.1mm)              |
| Weight /Bundle        | 22±1kg                     |
| Packing               | 21pcs/bundle,3.0sqm/bundle |
| Shingle/sqm           | 7pcs                       |
| Qty/20GP/20GP         | 3465 m²/1155 bundles       |