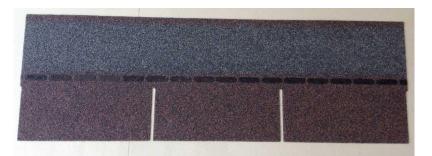

# **Design&Project**

- **1** 3-Tab Plane Standard Shingle
- 2 Laminated Standard Shingle
- **13** Mosaic Standard Shingle
- **4** Goethe Standard Shingle
- **6** Fish Scale Standard Shingle

# **3-Tab Asphalt Shingle**

| Product Specification |                             |
|-----------------------|-----------------------------|
| <b>Product Name</b>   | 3-Tab Asphalt Shingle       |
| Length                | 1000(±3mm)                  |
| Width                 | 333(±3mm)                   |
| Thickness             | 2.6mm(±0.1mm)               |
| Weight /Bundle        | 27±1kg                      |
| Packing               | 21pcs/bundle,3.1 sqm/bundle |
| Shingle/sqm           | 6.77pcs                     |
| Qty/20GP              | 2790m²/900bundles           |