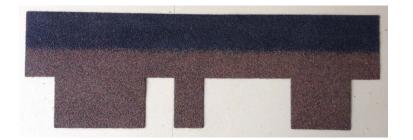

g               | 16pcs/bundle,2.32<br>sqm/bundle |
| Shingle/sqm           | 6.90pcs                         |
| Qty/20GP              | 2088m²/900bundles               |

# **Mosaic Standard Shingle**





| Product Specification |                             |
|-----------------------|-----------------------------|
| Product Name          | Mosaic Standard Shingle     |
| Length                | 1000(±3mm)                  |
| Width                 | 320(±3mm)                   |
| Thickness             | 2.6mm(±0.1mm)               |
| Weight /Bundle        | 22±1kg                      |
| Packing               | 21pcs/bundle, 3.0sqm/bundle |
| Shingle/sqm           | 7pcs                        |
| Qty/20GP              | 3465 m²/1155 bundles        |

# **Geothe Standard Shingle**





| Product Specification |                            |
|-----------------------|----------------------------|
| Product Name          | Goethe Standard Shingle    |
| Length                | 1000(±3mm)                 |
| Width                 | 320(±3mm)                  |
| Thickness             | 2.6mm(±0.1mm)              |
| Weight /Bundle        | 22±1kg                     |
| Packing               | 21pcs/bundle,3.0sqm/bundle |
| Shingle/sqm           | 7pcs                       |
| Qty/20GP/20GP         | 3465 m²/1155 bundles       |

# **Fish Scale Standard Shingle**





| Product Specification |                             |
|-----------------------|-----------------------------|
| Product Name          | Fish Scale Standard Shingle |
| Length                | 1000(±3mm)