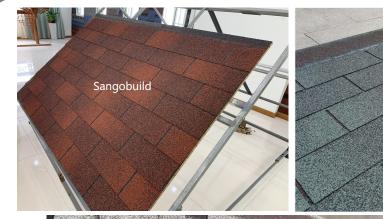

|

# **Fish Scale Standard Shingle**





| Product Specification |                             |
|-----------------------|-----------------------------|
| Product Name          | Fish Scale Standard Shingle |
| Length                | 1000(±3mm)                  |
| Width                 | 333(±3mm)                   |
| Thickness             | 2.6mm(±0.1mm)               |
| Weight /Bundle        | 27±1kg                      |
| Packing               | 21pcs/bundle,3.1sqm/bundle  |
| Shingle/sqm           | 6.77pcs                     |
| Qty/20GP              | 2790m²/900bundles           |

## Accessories



Waterproof Roofing Felt



Polymer PP/PE Waterproof Membrane Www.sangobuild.com



Ridge Tile



Special Steel Nail

## **Color Chart**



# **Shade Color Shingle Sample**









## **New Product-Full Adhesive Asphalt Shingle**

In consideration of there are some countries which often have strong wind, so we develop the new product-full adhesive asphalt shingle for improving wind resistance.

The wind resistance could be 160Km/h.



Mosaic Type 3-tab Type Gothe Type

# **Packing**



**Transparent Packing** 





**English Packing** 



# Loading













www.sangobuild.com

## Why Choose Us

#### 1.Good Quality

Sangobuild use CARLAC(CL) natural stone chips from French to cover the asphalt shingle, it is anti-algae and no color fading. The fiberglass is 95g/m² or 110g/m² which let asphalt shingle be stronger. The warranty could be 30 years.

### 2.Fast Shipment

Sangobuild have two advanced automatic production line and the output could be **520,000 sq