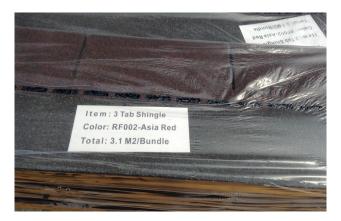

# **3-Tab Asphalt Shingle**

| Product Specification |                             |
|-----------------------|-----------------------------|
| <b>Product Name</b>   | 3-Tab Asphalt Shingle       |
| Length                | 1000(±3mm)                  |
| Width                 | 333(±3mm)                   |
| Thickness             | 2.6mm(±0.1mm)               |
| Weight /Bundle        | 27±1kg                      |
| Packing               | 21pcs/bundle,3.1 sqm/bundle |
| Shingle/sqm           | 6.77pcs                     |
| Qty/20GP              | 2790m²/900bundles           |

# **Packing**

**Transparent Packing** 

**English Packing** 