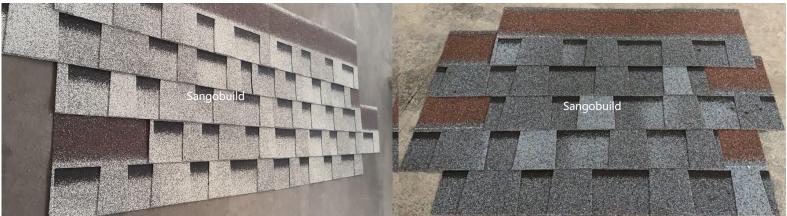

# **Design&Project**

- **1** 3-Tab Plane Standard Shingle
- 2 Laminated Standard Shingle
- **13** Mosaic Standard Shingle
- **4** Goethe Standard Shingle
- **6** Fish Scale Standard Shingle

# **3-Tab Asphalt Shingle**

| Product Specification |                             |
|-----------------------|-----------------------------|
| <b>Product Name</b>   | 3-Tab Asphalt Shingle       |
| Length                | 1000(±3mm)                  |
| Width                 | 333(±3mm)                   |
| Thickness             | 2.6mm(±0.1mm)               |
| Weight /Bundle        | 27±1kg                      |
| Packing               | 21pcs/bundle,3.1 sqm/bundle |
| Shingle/sqm           | 6.77pcs                     |
| Qty/20GP              | 2790m²/900bundles           |

# **Fish Scale Standard Shingle**

| Product Specification |                             |
|-----------------------|-----------------------------|
| Product Name          | Fish Scale Standard Shingle |
| Length                | 1000(±3mm)                  |
| Width                 | 333(±3mm)                   |
| Thickness             | 2.6mm(±0.1mm)               |
| Weight /Bundle        | 27±1kg                      |
| Packing               | 21pcs/bundle,3.1sqm/bundle  |
| Shingle/sqm           | 6.77pcs                     |
| Qty/20GP              | 2790m²/900bundles           |