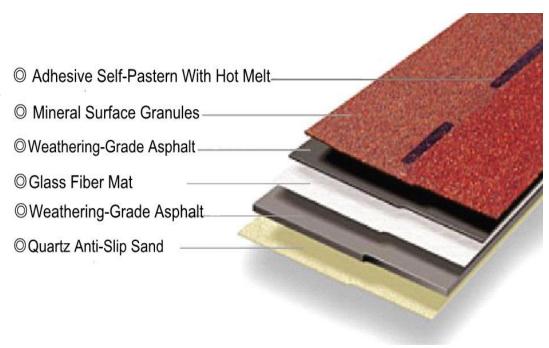

### **Product Structure**

Sangobuild Asphalt Shingle use fiberglass mat as the base, covered by asphalt saturants, natural colored stone chips and quartz anti-slip sand etc.

We mainly use **95g or 110g** reinforced fiberglass covering thickness 2.5mm of modified bitumen, coated with quartz anti-slip sand on the lower surface and coloured mineral granules on the upper surface.

### **Adhesive Self-Pastern with Hot Melt**

There is a self adhesive tape in the back of shingle, after the laying in the roof, self adhesive tape can be activated under the sun exposure, resulting in viscous, which makes the asphalt shingle bonding together.

### **Mineral Surface Granules**

Sangobuild asphalt shingles are covered with CARLAC(CL) natural stone chips which be taken from quarries in French.CL granula have excellent performance for UV resistance and antiaging, fire resistance and break heat conduction. It could guarantee 100% fadeless.

## **Fiberglass Mat**

Glass fiber reinforcement: Strengthen of the carrier to a more solid quality, and strengthen the capacity of anti-aging. Sangobuild have two quality of fiberglass mat could be chose:95g/m² or 110g/m².

## **Weathering-Grade Modified Asphalt Coating**

Sangobuild Asphalt Shingle use of modified asphalt, large extension and strong bonding, higher intake for filler, will bond all the materials together.

Which makes asphalt shingle resist wind and rain erosion for long time and keep product performance in cold and hot weather, and play a role in moisture resistance oxidation.

# **Quartz Anti-Slip Sand**

It is usually limestone, it can enhance the fire performance of products.

Furthermore, it also could avoid two pieces asphalt shingle stick with each other when packing.