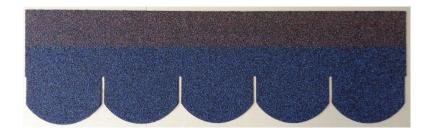

|
| Packing               | 21pcs/bundle, 3.0sqm/bundle |
| Shingle/sqm           | 7pcs                        |
| Qty/20GP              | 3465 m²/1155 bundles        |

# **Geothe Standard Shingle**





| Product Specification |                            |
|-----------------------|----------------------------|
| Product Name          | Goethe Standard Shingle    |
| Length                | 1000(±3mm)                 |
| Width                 | 320(±3mm)                  |
| Thickness             | 2.6mm(±0.1mm)              |
| Weight /Bundle        | 22±1kg                     |
| Packing               | 21pcs/bundle,3.0sqm/bundle |
| Shingle/sqm           | 7pcs                       |
| Qty/20GP/20GP         | 3465 m²/1155 bundles       |

# **Fish Scale Standard Shingle**





| Product Specification |                             |
|-----------------------|-----------------------------|
| Product Name          | Fish Scale Standard Shingle |
| Length                | 1000(±3mm)                  |
| Width                 | 333(±3mm)                   |
| Thickness             | 2.6mm(±0.1mm)               |
| Weight /Bundle        | 27±1kg                      |
| Packing               | 21pcs/bundle,3.1sqm/bundle  |
| Shingle/sqm           | 6.77pcs                     |
| Qty/20GP              | 2790m²/900bundles           |

## Accessories



Waterproof Roofing Felt



Polymer PP/PE Waterproof Membrane Www.sangobuild.com



Ridge Tile



Special Steel Nail

## **Color Chart**



# **Shade Color Shingle Sample**









## **New Product-Full Adhesive Aspha