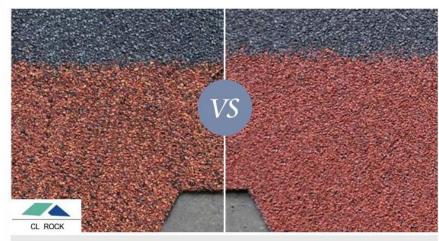

### **Mineral Surface Granules**

Sangobuild asphalt shingles are covered with CARLAC(CL) natural stone chips which be taken from quarries in French.CL granula have excellent performance for UV resistance and antiaging, fire resistance and break heat conduction. It could guarantee 100% fadeless.

Furthermore, CL stone chip is anti-algae.

French CL Sand With 800
Degree High Temperature
Colored Never fade

One Or Two Years
Will Fade And Drop