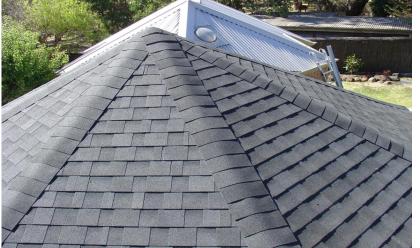

#### 3. Wide application

Asphalt shingle could use for more wide-angle roofing slope than other roofing material, it could be used for 15°-90° roofing slope. It also could be used in any shape of the roofing and there are many colors could for choice.

#### 4. Noise reduction and heat insulation

The stone chips could reduce the noise when raining or hailing, it also could insulate from heat when expose to extremely UV and keep warm in Winter.