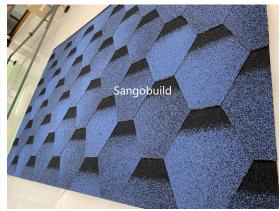

# **Design&Project**

- **1** 3-Tab Plane Standard Shingle
- 2 Laminated Standard Shingle
- **13** Mosaic Standard Shingle
- **4** Goethe Standard Shingle
- **6** Fish Scale Standard Shingle

# **Mosaic Standard Shingle**

| Product Specification |                             |
|-----------------------|-----------------------------|
| Product Name          | Mosaic Standard Shingle     |
| Length                | 1000(±3mm)                  |
| Width                 | 320(±3mm)                   |
| Thickness             | 2.6mm(±0.1mm)               |
| Weight /Bundle        | 22±1kg                      |
| Packing               | 21pcs/bundle, 3.0sqm/bundle |
| Shingle/sqm           | 7pcs                        |
| Qty/20GP              | 3465 m²/1155 bundles        |