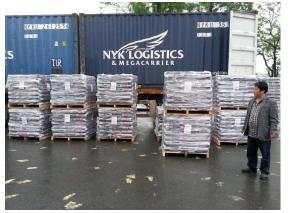

/Bundle        | 27±1kg                      |
| Packing               | 21pcs/bundle,3.1sqm/bundle  |
| Shingle/sqm           | 6.77pcs                     |
| Qty/20GP              | 2790m²/900bundles           |

## Accessories



Waterproof Roofing Felt



Polymer PP/PE Waterproof Membrane Www.sangobuild.com



Ridge Tile



Special Steel Nail

## **Color Chart**



# **Shade Color Shingle Sample**









## **New Product-Full Adhesive Asphalt Shingle**

In consideration of there are some countries which often have strong wind, so we develop the new product-full adhesive asphalt shingle for improving wind resistance.

The wind resistance could be 160Km/h.



Mosaic Type 3-tab Type Gothe Type

# **Packing**



**Transparent Packing** 





**English Packing** 



# Loading













www.sangobuild.com

## Why Choose Us

#### 1.Good Quality

Sangobuild use CARLAC(CL) natural stone chips from French to cover the asphalt shingle, it is anti-algae and no color fading. The fiberglass is 95g/m² or 110g/m² which let asphalt shingle be stronger. The warranty could be 30 years.

### 2.Fast Shipment

Sangobuild have two advanced automatic production line and the output could be **520,000 square meters** per month. We usually finish the production within **7** days after receiving the deposit.

#### 3. Professional Service

Sangobuild export the asphalt shingle to more than 20 countries for 13 years and could arrange the shipment and document perfectly to save the cost. And we also could apply the certificate as per your requirement.

## 4. Factory

Sangobuild is the factory f